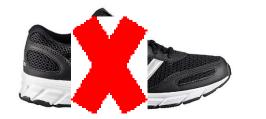

# Example of correct footwear

Stockings (Girls)Black or skin tone stockings – must be<br/>worn under skirtPlain black or skin<br/>tone

Please note: Shoes must provide protection from spills and protect feet from sharp objects found in our specialist teaching areas – Full leather/vinyl shoes (FORMAL OR JOGGERS STYLE). Full BLACK upper and BLACK sole trim with matching BLACK laces, no other colour is permitted