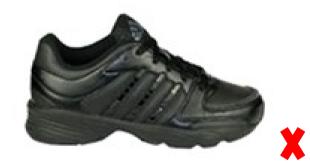

#### **Example of Incorrect footwear**

| Туре                 | Style                                    | Description                                        | Colour/Fabric                   |
|----------------------|------------------------------------------|----------------------------------------------------|---------------------------------|
|                      | Shoes (to meet<br>safety<br>regulations) | Leather school shoes, or lace-up/velcro<br>joggers | Plain black with matching laces |
| Footwear/<br>legwear | Socks                                    | Ankle/ anklet                                      | Plain white or black            |

Stockings (Girls)Black or skin tone stockings – must be<br/>worn under skirtPlain black or skin<br/>tone

Please note: Shoes must provide protection from spills and protect feet from sharp objects found in our specialist teaching areas – Full leather/vinyl shoes (FORMAL OR JOGGERS STYLE). Full BLACK upper and BLACK sole trim with matching BLACK laces, no other colour is permitted