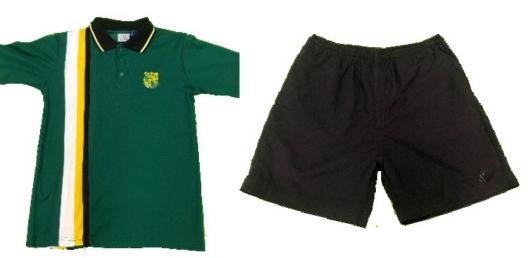

| Bottle Green                                                                                |
| ,,,                                    | Trouser/Shorts                           | Plain full-length black tailored trouser/Shorts                                                                                  | Black Caesarella                                                                            |
|                                        | •                                        |                                                                                                                                  |                                                                                             |

# Junior Sport Uniform











# Example of correct footwear

### **Senior Girls Day Uniform**

















#### **Example of Incorrect footwear**



| Туре                 | Style                                    | Description                                        | Colour/Fabric                   |
|----------------------|------------------------------------------|----------------------------------------------------|---------------------------------|
|                      | Shoes (to meet<br>safety<br>regulations) | Leather school shoes, or lace-up/velcro<br>joggers | Plain black with matching laces |
| Footwear/<br>legwear | Socks                                    | Ankle/ anklet                                      | Plain white or black            |

Stockings (Girls)Black or skin tone stockings – must b