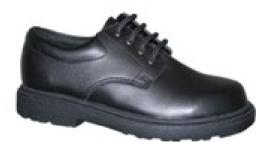

# Example of correct footwear

#### **Example of Incorrect footwear**

| Туре                 | Style                                    | Description                                        | Colour/Fabric                   |
|----------------------|------------------------------------------|----------------------------------------------------|---------------------------------|
|                      | Shoes (to meet<br>safety<br>regulations) | Leather school shoes, or lace-up/velcro<br>joggers | Plain black with matching laces |
| Footwear/<br>legwear | Socks                                    | Ankle/ anklet                                      | Plain white or black            |

Stockings (Girls)Black or skin tone stockings – must be<br/>worn under skirtPlain black or skin<br/>tone

Please note: Shoes must provide protection from spills and protect feet from sharp objects found in our specialist teaching areas – Full leather/vinyl shoes (FORMAL OR JOGGERS STYLE). Full BLACK upper and BLACK sole trim with matching BLACK laces, no other colour is permitted