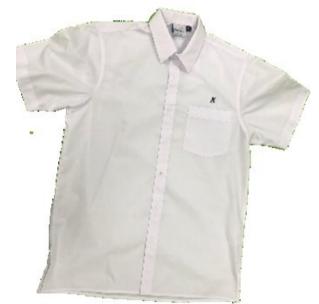

|
| ,,,                                    | Trouser/Shorts                           | Plain full-length black tailored trouser/Shorts                                                                                  | Black Caesarella                                                                            |
|                                        | •                                        |                                                                                                                                  |                                                                                             |

# Junior Sport Uniform











# Example of correct footwear

### **Senior Girls Day Uniform**

















#### **Example of Incorrect footwear**



| Туре                 | Style                                    | Description                                        | Colour/Fabric                   |
|----------------------|------------------------------------------|----------------------------------------------------|---------------------------------|
|                      | Shoes (to meet<br>safety<br>regulations) | Leather school shoes, or lace-up/velcro<br>joggers | Plain black with matching laces |
| Footwear/<br>legwear | Socks                                    | Ankle/ anklet                                      | Plain white or black            |

Stockings (Girls)Black or skin tone stockings – must be<br/>worn under skirtPlain black or skin<br/>tone

Please note: Shoes must pro