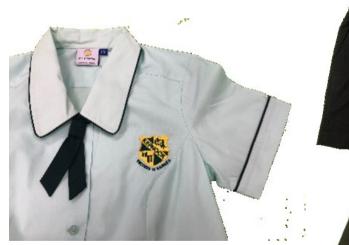

| Туре                                   | Style                                    | Description                                                                                                                      | Colour/Fabric                                                                               |
|----------------------------------------|------------------------------------------|----------------------------------------------------------------------------------------------------------------------------------|---------------------------------------------------------------------------------------------|
| Day<br>Uniform                         | Shirt and Tie                            | Short sleeved, collared, button front with embroidered Kepnock emblem on pocket; tie with elasticized fastener                   | Mint green with bottle green trim;<br>bottle green tie                                      |
| Junior Boys<br>(Year<br>7/8/9)         | Trouser/Short                            | Plain black worn with plain black narrow leather belt (no keepers/no belt)                                                       | Black poly cotton                                                                           |
| Day<br>Uniform                         | Blouse and Tie                           | Mint green, short sleeve, collared, shaped blouse with double action back and embroidered Kepnock emblem; button-on tie included | Mint green with bottle green trim and attached button-on green tie                          |
| Junior Girls<br>(Year                  | Skirt                                    | Black skirt with bottle green inverted pleats each side, knee length                                                             | Black Gabardine/Caesarella with bottle green inverted pleats                                |
| 7/8/9)                                 | Trouser/shorts                           | Plain full-length black tailored trouser/shorts                                                                                  | Black Caesarella                                                                            |
| Junior Boys<br>and Girls<br>Year 7/8/9 | Shirt                                    | Junior Polo (Yrs 7/8/9), short sleeves, tab front; embroidered emblem on left side; side slits                                   | Bottle green, black vertical panel each<br>side, gold trim. Black collar with white<br>trim |
| Senior and<br>Junior Boys<br>and Girls | Shorts                                   | Black elastic/drawstring waist with approved embroidered "K" logo. Inside leg measurement at least 20cm (No short shorts)        | Plain black poly cotton, microfiber, polyester                                              |
| Winter                                 | Sports Track Pants<br>or<br>Long Trouser | Standard plain black sports track pants may be worn with Sports Uniform<br>Plain black tailored trouser - as for Day Uniform     | Tracksuit: black microfibre or fleecy knit                                                  |
| Uniform<br>Senior and                  | Polar Fleece Jacket                      | Bottle green polar fleece jacket with front zipper;<br>embroidered Kepnock emblem front left side                                | Bottle green polar fleece                                                                   |
| Junior                                 | Black Microfibre<br>Jacket               | Black Microfibre jacket, zipper front, embroidered Kepnock emblem front left.                                                    | Black Microfibre                                                                            |
| Boys and<br>Girls                      | Pullover                                 | Bottle green V-neck knit pullover                                                                                                | Bottle green                                                                                |
| Gins                                   | Senior Jersey<br>(Year 10/11/12)         | As prescribed by the school                                                                                                      | Pre-ordered through Year<br>Coordinator                                                     |
|                                        | Blazer                                   | Embroidered emblem on left side                                                                                                  | Bottle green                                                                                |
| Day<br>Uniform                         | Shirt                                    | White, short sleeved, revere collared Kepnock shirt worn with bottle green tie. Approved 'K' logo on pocket                      | White poly cotton                                                                           |
| Senior Boys<br>(Year                   | Trouser/Short                            | Plain full-length black tailored trouser or short. Plain black belt threaded through keepers (no keepers, no belt)               | Black poly cotton                                                                           |
| 10/11/12)                              | Tie                                      | Plain bottle green tie with embroidered Kepnock emblem                                                                           | Bottle green                                                                                |
| Day                                    | Blouse                                   | White short sleeved, collared, shaped blouse with double action back, bottle green trim                                          | White with bottle green piping on pocket & sleeves. Poly Cotton.                            |
| Uniform<br>Senior Girls                | Skirt                                    | Black skirt with two bottle green inverted pleats at the front, knee length                                                      | Black Gabardine/Caesarella with bottle green inverted pleats                                |
| (Year<br>10/11/12)                     | Tie                                      | Plain bottle green tie with embroidered Kepnock emblem                                                                           | Bottle Green                                                                                |
| ,,,                                    | Trouser/Shorts                           | Plain full-length black tailored trouser/Shorts                                                                                  | Black Caesarella                                                                            |
|                                        | •                                        |                                                                                                                                  |                                                                                             |