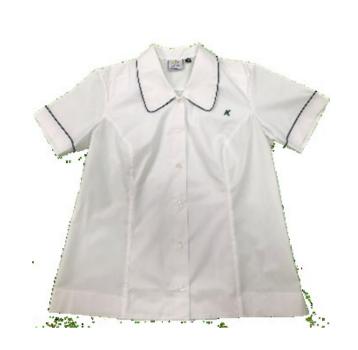

|
| ,,,                                    | Trouser/Shorts                           | Plain full-length black tailored trouser/Shorts                                                                                  | Black Caesarella                                                                            |
|                                        | •                                        |                                                                                                                                  |                                                                                             |

# Junior Sport Uniform











# Example of correct footwear

### **Senior Girls Day Uniform**

















#### **Example of Incorrect footwear**



| Туре                 | Style                                    | Description                                        | Colour/Fabric                   |
|----------------------|------------------------------------------|----------------------------------------------------|---------------------------------|
|                      | Shoes (to meet<br>safety<br>regulations) | Leather school shoes, or lace-up/velcro<br>joggers | Plain black with matching laces |
| Footwear/<br>legwear | Socks                                    | Ankle/ anklet                                      | Plain white or black            |

Stockings (Girls)Black or skin tone stockings – must be<br/>worn under skirtPlain black or skin<br/>tone

Please note: Shoe