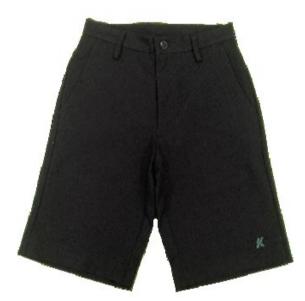

|
| ,,,                                    | Trouser/Shorts                           | Plain full-length black tailored trouser/Shorts                                                                                  | Black Caesarella                                                                            |
|                                        | •                                        |                                                                                                                                  |                                                                                             |

# Junior Sport Uniform











# Example of correct footwear

### **Senior Girls Day Uniform**

















#### **Example of Incorrect footwear**



| Туре                 | Style                                    | Description                                        | Colour/Fabric                   |
|----------------------|------------------------------------------|----------------------------------------------------|---------------------------------|
|                      | Shoes (to meet<br>safety<br>regulations) | Leather school shoes, or lace-up/velcro<br>joggers | Plain black with matching laces |
| Footwear/<br>legwear | Socks                                    | Ankle/ anklet                                      | Plain white or black            |

Stockings (Girls)Black or skin tone stockings – must be<br/>worn under skirtPlain black or skin<br/>tone

Please note: Shoes must p