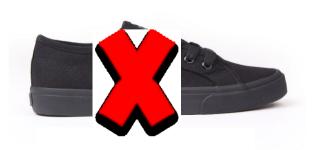

#### **Example of Incorrect footwear**

| Туре                 | Style                                    | Description                                        | Colour/Fabric                   |
|----------------------|------------------------------------------|----------------------------------------------------|---------------------------------|
|                      | Shoes (to meet<br>safety<br>regulations) | Leather school shoes, or lace-up/velcro<br>joggers | Plain black with matching laces |
| Footwear/<br>legwear | Socks                                    | Ankle/ anklet                                      | Plain white or black            |

Stockings (Girls)Black or skin tone stockings – must be<br/>worn under skirtPlain black or skin<br/>tone

Please note: Shoes must provide protection from spills and protect feet from sharp objects found in our specialist teaching areas – Full leather/vinyl shoes (FORMAL OR JOGGERS STYLE). Full BLACK upper and BLACK sole trim with matching BLACK laces, no other colour is permitted