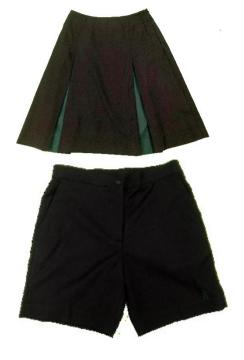

|
| ,,,                                    | Trouser/Shorts                           | Plain full-length black tailored trouser/Shorts                                                                                  | Black Caesarella                                                                            |
|                                        | •                                        |                                                                                                                                  |                                                                                             |

# Junior Sport Uniform











# Example of correct footwear

### **Senior Girls Day Uniform**

















#### **Example of Incorrect footwear**



| Туре                 | Style                                    | Description                                        | Colour/Fabric                   |
|----------------------|------------------------------------------|----------------------------------------------------|---------------------------------|
|                      | Shoes (to meet<br>safety<br>regulations) | Leather school shoes, or lace-up/velcro<br>joggers | Plain black with matching laces |
| Footwear/<br>legwear | Socks                                    | Ankle/ anklet                                      | Plain white or black            |

Stockings (Girls)Black or skin tone stockings – must be<br/>worn under skirtPlain black or skin<br/>tone

Please note: Sh