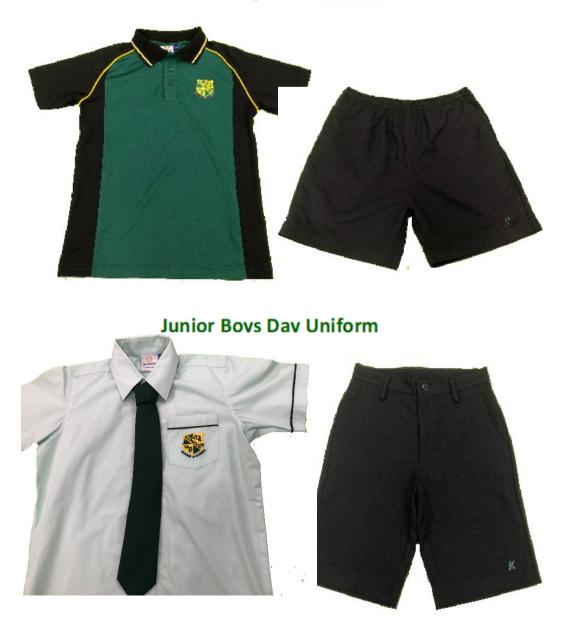

# Junior Sport Uniform

| Туре                                   | Style                                    | Description                                                                                                                      | Colour/Fabric                                                                               |
|----------------------------------------|------------------------------------------|----------------------------------------------------------------------------------------------------------------------------------|---------------------------------------------------------------------------------------------|
| Day<br>Uniform                         | Shirt and Tie                            | Short sleeved, collared, button front with embroidered Kepnock emblem on pocket; tie with elasticized fastener                   | Mint green with bottle green trim;<br>bottle green tie                                      |
| Junior Boys<br>(Year<br>7/8/9)         | Trouser/Short                            | Plain black worn with plain black narrow leather belt (no keepers/no belt)                                                       | Black poly cotton                                                                           |
| Day<br>Uniform                         | Blouse and Tie                           | Mint green, short sleeve, collared, shaped blouse with double action back and embroidered Kepnock emblem; button-on tie included | Mint green with bottle green trim and attached button-on green tie                          |
| Junior Girls<br>(Year                  | Skirt                                    | Black skirt with bottle green inverted pleats each side, knee length                                                             | Black Gabardine/Caesarella with bottle green inverted pleats                                |
| 7/8/9)                                 | Trouser/shorts                           | Plain full-length black tailored trouser/shorts                                                                                  | Black Caesarella                                                                            |
| Junior Boys<br>and Girls<br>Year 7/8/9 | Shirt                                    | Junior Polo (Yrs 7/8/9), short sleeves, tab front; embroidered emblem on left side; side slits                                   | Bottle green, black vertical panel each<br>side, gold trim. Black collar with white<br>trim |
| Senior and<br>Junior Boys<br>and Girls | Shorts                                   | Black elastic/drawstring waist with approved embroidered "K" logo. Inside leg measurement at least 20cm (No short shorts)        | Plain black poly cotton, microfiber, polyester                                              |
| Winter                                 | Sports Track Pants<br>or<br>Long Trouser | Standard plain black sports track pants may be worn with Sports Uniform<br>Plain black tailored trouser - as for Day Uniform     | Tracksuit: black microfibre or fleecy knit                                                  |
| Uniform<br>Senior and                  | Polar Fleece Jacket                      | Bottle green polar fleece jacket with front zipper;<br>embroidered Kepnock emblem front left side                                | Bottle green polar fleece                                                                   |
| Junior                                 | Black Microfibre<br>Jacket               | Black Microfibre jacket, zipper front, embroidered Kepnock emblem front left.                                                    | Black Microfibre                                                                            |
| Boys and<br>Girls                      | Pullover                                 | Bottle green V-neck knit pullover                                                                                                | Bottle green                                                                                |
| Gins                                   | Senior Jersey<br>(Year 10/11/12)         | As prescribed by the school                                                                                                      | Pre-ordered through Year<br>Coordinator                                                     |
|                                        | Blazer                                   | Embroidered emblem on left side                                                                                                  | Bottle green                                                                                |
| Day<br>Uniform                         | Shirt                                    | White, short sleeved, revere collared Kepnock shirt worn with bottle green tie. Approved 'K' logo on pocket                      | White poly cotton                                                                           |
| Senior Boys<br>(Year                   | Trouser/Short                            | Plain full-length black tailored trouser or short. Plain black belt threaded through keepers (no keepers, no belt)               | Black poly cotton                                                                           |
| 10/11/12)                              | Tie                                      | Plain bottle green tie with embroidered Kepnock emblem                                                                           | Bottle green                                                                                |
| Day                                    | Blouse                                   | White short sleeved, collared, shaped blouse with double action back, bottle green trim                                          | White with bottle green piping on pocket & sleeves. Poly Cotton.                            |
| Uniform<br>Senior Girls                | Skirt                                    | Black skirt with two bottle green inverted pleats at the front, knee length                                                      | Black Gabardine/Caesarella with bottle green inverted pleats                                |
| (Year<br>10/11/12)                     | Tie                                      | Plain bottle green tie with embroidered Kepnock emblem                                                                           | Bottle Green                                                                                |
| ,,,                                    | Trouser/Shorts                           | Plain full-length black tailored trouser/Shorts                                                                                  | Black Caesarella                                                                            |
|                                        | •                                        |                                                                                                                                  |                                                                                             |