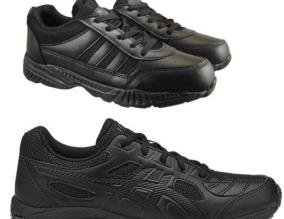

# Example of correct footwear

#### **Example of Incorrect footwear**

| Туре                 | Style                                    | Description                                        | Colour/Fabric                   |
|----------------------|------------------------------------------|----------------------------------------------------|---------------------------------|
|                      | Shoes (to meet<br>safety<br>regulations) | Leather school shoes, or lace-up/velcro<br>joggers | Plain black with matching laces |
| Footwear/<br>legwear | Socks                                    | Ankle/ anklet                                      | Plain white or black            |