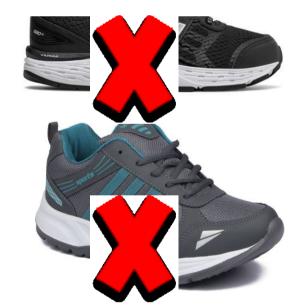

#### **Example of Incorrect footwear**

| Туре                 | Style                                    | Description                                        | Colour/Fabric                   |
|----------------------|------------------------------------------|----------------------------------------------------|---------------------------------|
|                      | Shoes (to meet<br>safety<br>regulations) | Leather school shoes, or lace-up/velcro<br>joggers | Plain black with matching laces |
| Footwear/<br>legwear | Socks                                    | Ankle/ anklet                                      | Plain white or black            |

Stockings (Girls)Black or skin tone stockings – must be<br/>worn under skirtPlain black or skin<br/>tone

Please note: Shoes must provide protection from spills and protect feet from sharp objects found in our specialist teaching areas – Full leather/vinyl shoes (FORMAL OR JOGGERS STYLE). Full BLACK upper and BLACK sole trim with matching BLACK laces, no other colour is permitted