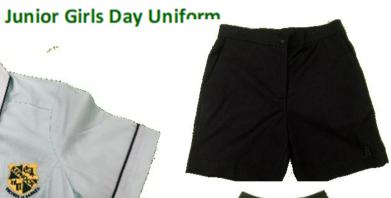

| Туре                                   | Style                                    | Description                                                                                                                      | Colour/Fabric                                                                               |
|----------------------------------------|------------------------------------------|----------------------------------------------------------------------------------------------------------------------------------|---------------------------------------------------------------------------------------------|
| Day<br>Uniform                         | Shirt and Tie                            | Short sleeved, collared, button front with embroidered Kepnock emblem on pocket; tie with elasticized fastener                   | Mint green with bottle green trim;<br>bottle green tie                                      |
| Junior Boys<br>(Year<br>7/8/9)         | Trouser/Short                            | Plain black worn with plain black narrow leather belt (no keepers/no belt)                                                       | Black poly cotton                                                                           |
| Day<br>Uniform                         | Blouse and Tie                           | Mint green, short sleeve, collared, shaped blouse with double action back and embroidered Kepnock emblem; button-on tie included | Mint green with bottle green trim and attached button-on green tie                          |
| Junior Girls<br>(Year                  | Skirt                                    | Black skirt with bottle green inverted pleats each side, knee length                                                             | Black Gabardine/Caesarella with bottle green inverted pleats                                |
| 7/8/9)                                 | Trouser/shorts                           | Plain full-length black tailored trouser/shorts                                                                                  | Black Caesarella                                                                            |
| Junior Boys<br>and Girls<br>Year 7/8/9 | Shirt                                    | Junior Polo (Yrs 7/8/9), short sleeves, tab front; embroidered emblem on left side; side slits                                   | Bottle green, black vertical panel each<br>side, gold trim. Black collar with white<br>trim |
| Senior and<br>Junior Boys<br>and Girls | Shorts                                   | Black elastic/drawstring waist with approved embroidered "K" logo. Inside leg measurement at least 20cm (No short shorts)        | Plain black poly cotton, microfiber, polyester                                              |
| Winter                                 | Sports Track Pants<br>or<br>Long Trouser | Standard plain black sports track pants may be worn with Sports Uniform<br>Plain black tailored trouser - as for Day Uniform     | Tracksuit: black microfibre or fleecy knit                                                  |
| Uniform<br>Senior and                  | Polar Fleece Jacket                      | Bottle green polar fleece jacket with front zipper;<br>embroidered Kepnock emblem front left side                                | Bottle green polar fleece                                                                   |
| Junior                                 | Black Microfibre<br>Jacket               | Black Microfibre jacket, zipper front, embroidered Kepnock emblem front left.                                                    | Black Microfibre                                                                            |
| Boys and<br>Girls                      | Pullover                                 | Bottle green V-neck knit pullover                                                                                                | Bottle green                                                                                |
| Gins                                   | Senior Jersey<br>(Year 10/11/12)         | As prescribed by the school                                                                                                      | Pre-ordered through Year<br>Coordinator                                                     |
|                                        | Blazer                                   | Embroidered emblem on left side                                                                                                  | Bottle green                                                                                |
| Day<br>Uniform                         | Shirt                                    | White, short sleeved, revere collared Kepnock shirt worn with bottle green tie. Approved 'K' logo on pocket                      | White poly cotton                                                                           |
| Senior Boys<br>(Year                   | Trouser/Short                            | Plain full-length black tailored trouser or short. Plain black belt threaded through keepers (no keepers, no belt)               | Black poly cotton                                                                           |
| 10/11/12)                              | Tie                                      | Plain bottle green tie with embroidered Kepnock emblem                                                                           | Bottle green                                                                                |
| Day                                    | Blouse                                   | White short sleeved, collared, shaped blouse with double action back, bottle green trim                                          | White with bottle green piping on pocket & sleeves. Poly Cotton.                            |
| Uniform<br>Senior Girls                | Skirt                                    | Black skirt with two bottle green inverted pleats at the front, knee length                                                      | Black Gabardine/Caesarella with bottle green inverted pleats                                |
| (Year<br>10/11/12)                     | Tie                                      | Plain bottle green tie with embroidered Kepnock emblem                                                                           | Bottle Green                                                                                |
| ,,,                                    | Trouser/Shorts                           | Plain full-length black tailored trouser/Shorts                                                                                  | Black Caesarella                                                                            |
|                                        | •                                        |                                                                                                                                  |                                                                                             |