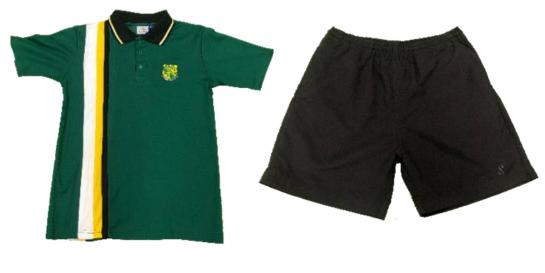

**Junior Sport Uniform** 

Junior Boys Day Uniform

Junior Girls Day Uniform

We strongly encourage parents to support our school P&C by purchasing uniforms through our school.

Sports shorts and polos may be worn for practical and sports classes. Students are expected to wear the more tailored uniform on all other days, on assemblies, at special events and when representing the school.