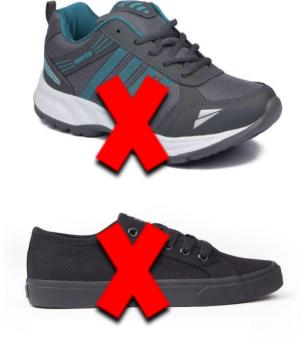

## Senior Girls Day Uniform

**Example of Incorrect footwear** 

Please note: Shoes must provide protection from spills and protect feet from sharp objects found in our specialist teaching areas - Full leather/vinyl shoes (FORMAL OR JOGGERS STYLE). Full BLACK upper and BLACK sole trim with matching BLACK laces, no other colour is permitted.