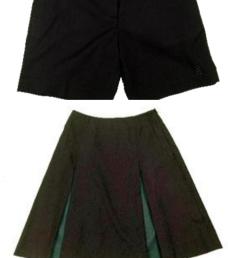

| Туре                                                  | Style                                    | Description                                                                                                                      | Colour/Fabric                                                                         |
|-------------------------------------------------------|------------------------------------------|----------------------------------------------------------------------------------------------------------------------------------|---------------------------------------------------------------------------------------|
| Day<br>Uniform<br>Junior Boys<br>(Year<br>7/8/9)      | Shirt and Tie                            | White short sleeved, collared, button front with embroidered Kepnock emblem on pocket; tie with elasticized fastener             | Mint green with bottle green trim;<br>bottle green tie                                |
|                                                       | Trouser/Short                            | Plain black worn with plain black narrow leather belt (no keepers/no belt)                                                       | Black poly cotton                                                                     |
| Day Uniform Junior Girls (Year 7/8/9)                 | Blouse and Tie                           | Mint green, short sleeve, collared, shaped blouse with double action back and embroidered Kepnock emblem; button-on tie included | Mint green with bottle green trim and attached button-on green tie                    |
|                                                       | Skirt                                    | Black skirt with bottle green inverted pleats each side, knee length                                                             | Black Gabardine/Caesarella with bottle green inverted pleats                          |
|                                                       | Trouser/shorts                           | Plain full-length black tailored trouser/shorts                                                                                  | Black Caesarella                                                                      |
| Junior Boys<br>and Girls<br>Year 7/8/9                | Shirt                                    | Junior Polo (Yrs 7/8/9), short sleeves, tab front; embroidered emblem on left side; side slits                                   | Bottle green, black vertical panel each side, gold trim. Black collar with white trim |
| Senior and<br>Junior Boys<br>and Girls                | Shorts                                   | Black elastic/drawstring waist with approved embroidered "K" logo. Inside leg measurement at least 20cm (No short shorts)        | Plain black poly cotton, microfiber, polyester                                        |
| Winter<br>Uniform<br>Senior and<br>Junior<br>Boys and | Sports Track Pants<br>or<br>Long Trouser | Standard plain black sports track pants may be worn with Sports Uniform Plain black tailored trouser - as for Day Uniform        | Tracksuit: black microfibre or fleecy knit                                            |
|                                                       | Polar Fleece Jacket                      | Bottle green polar fleece jacket with front zipper; embroidered Kepnock emblem front left side                                   | Bottle green polar fleece                                                             |
|                                                       | Black Microfibre<br>Jacket               | Black Microfibre jacket, zipper front, embroidered Kepnock emblem front left.                                                    | Black Microfibre                                                                      |
| Girls                                                 | Pullover                                 | Bottle green V-neck knit pullover                                                                                                | Bottle green                                                                          |
| Giris                                                 | Senior Jersey<br>(Year 10/11/12)         | As prescribed by the school                                                                                                      | Pre-ordered through Year<br>Coordinator                                               |
|                                                       | Blazer                                   | Embroidered emblem on left side                                                                                                  | Bottle green                                                                          |
| Day<br>Uniform<br>Senior Boys<br>(Year<br>10/11/12)   | Shirt                                    | White, short sleeved, revere collared Kepnock shirt worn with bottle green tie. Approved 'K' logo on pocket                      | White poly cotton                                                                     |
|                                                       | Trouser/Short                            | Plain full-length black tailored trouser or short. Plain black belt threaded through keepers (no keepers, no belt)               | Black poly cotton                                                                     |
|                                                       | Tie                                      | Plain bottle green tie with embroidered Kepnock emblem                                                                           | Bottle green                                                                          |
| Day<br>Uniform<br>Senior Girls<br>(Year<br>10/11/12)  | Blouse                                   | White short sleeved, collared, shaped blouse with double action back, bottle green trim                                          | White with bottle green piping on pocket & sleeves. Poly Cotton.                      |
|                                                       | Skirt                                    | Black skirt with two bottle green inverted pleats at the front, knee length                                                      | Black Gabardine/Caesarella with bottle green inverted pleats                          |
|                                                       | Tie                                      | Plain bottle green tie with embroidered Kepnock emblem                                                                           | Bottle Green                                                                          |
|                                                       | Trouser/Shorts                           | Plain full-length black tailored trouser/Shorts                                                                                  | Black Caesarella                                                                      |
|                                                       | •                                        |                                                                                                                                  |                                                                                       |