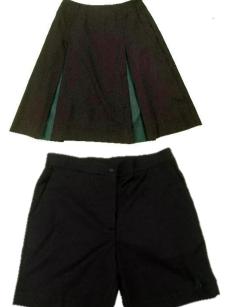

| Туре                                                  | Style                                    | Description                                                                                                                      | Colour/Fabric                                                                         |
|-------------------------------------------------------|------------------------------------------|----------------------------------------------------------------------------------------------------------------------------------|---------------------------------------------------------------------------------------|
| Day<br>Uniform<br>Junior Boys<br>(Year<br>7/8/9)      | Shirt and Tie                            | White short sleeved, collared, button front with embroidered Kepnock emblem on pocket; tie with elasticized fastener             | Mint green with bottle green trim;<br>bottle green tie                                |
|                                                       | Trouser/Short                            | Plain black worn with plain black narrow leather belt (no keepers/no belt)                                                       | Black poly cotton                                                                     |
| Day Uniform Junior Girls (Year 7/8/9)                 | Blouse and Tie                           | Mint green, short sleeve, collared, shaped blouse with double action back and embroidered Kepnock emblem; button-on tie included | Mint green with bottle green trim and attached button-on green tie                    |
|                                                       | Skirt                                    | Black skirt with bottle green inverted pleats each side, knee length                                                             | Black Gabardine/Caesarella with bottle green inverted pleats                          |
|                                                       | Trouser/shorts                           | Plain full-length black tailored trouser/shorts                                                                                  | Black Caesarella                                                                      |
| Junior Boys<br>and Girls<br>Year 7/8/9                | Shirt                                    | Junior Polo (Yrs 7/8/9), short sleeves, tab front; embroidered emblem on left side; side slits                                   | Bottle green, black vertical panel each side, gold trim. Black collar with white trim |
| Senior and<br>Junior Boys<br>and Girls                | Shorts                                   | Black elastic/drawstring waist with approved embroidered "K" logo. Inside leg measurement at least 20cm (No short shorts)        | Plain black poly cotton, microfiber, polyester                                        |
| Winter<br>Uniform<br>Senior and<br>Junior<br>Boys and | Sports Track Pants<br>or<br>Long Trouser | Standard plain black sports track pants may be worn with Sports Uniform Plain black tailored trouser - as for Day Uniform        | Tracksuit: black microfibre or fleecy knit                                            |
|                                                       | Polar Fleece Jacket                      | Bottle green polar fleece jacket with front zipper; embroidered Kepnock emblem front left side                                   | Bottle green polar fleece                                                             |
|                                                       | Black Microfibre<br>Jacket               | Black Microfibre jacket, zipper front, embroidered Kepnock emblem front left.                                                    | Black Microfibre                                                                      |
| Girls                                                 | Pullover                                 | Bottle green V-neck knit pullover                                                                                                | Bottle green                                                                          |
| Giris                                                 | Senior Jersey<br>(Year 10/11/12)         | As prescribed by the school                                                                                                      | Pre-ordered through Year<br>Coordinator                                               |
|                                                       | Blazer                                   | Embroidered emblem on left side                                                                                                  | Bottle green                                                                          |
| Day<br>Uniform<br>Senior Boys<br>(Year<br>10/11/12)   | Shirt                                    | White, short sleeved, revere collared Kepnock shirt worn with bottle green tie. Approved 'K' logo on pocket                      | White poly cotton                                                                     |
|                                                       | Trouser/Short                            | Plain full-length black tailored trouser or short. Plain black belt threaded through keepers (no keepers, no belt)               | Black poly cotton                                                                     |
|                                                       | Tie                                      | Plain bottle green tie with embroidered Kepnock emblem                                                                           | Bottle green                                                                          |
| Day<br>Uniform<br>Senior Girls<br>(Year<br>10/11/12)  | Blouse                                   | White short sleeved, collared, shaped blouse with double action back, bottle green trim                                          | White with bottle green piping on pocket & sleeves. Poly Cotton.                      |
|                                                       | Skirt                                    | Black skirt with two bottle green inverted pleats at the front, knee length                                                      | Black Gabardine/Caesarella with bottle green inverted pleats                          |
|                                                       | Tie                                      | Plain bottle green tie with embroidered Kepnock emblem                                                                           | Bottle Green                                                                          |
|                                                       | Trouser/Shorts                           | Plain full-length black tailored trouser/Shorts                                                                                  | Black Caesarella                                                                      |
|                                                       | •                                        |                                                                                                                                  |                                                                                       |