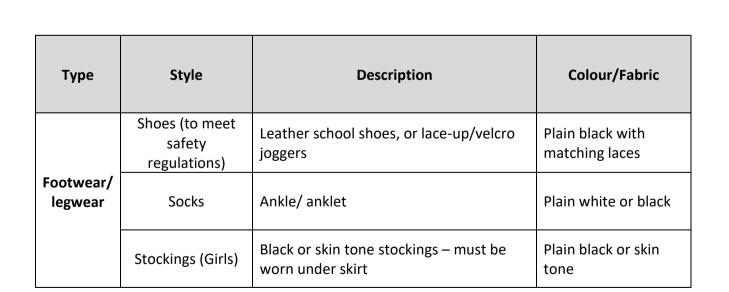

| Туре                                                  | Style                                    | Description                                                                                                                      | Colour/Fabric                                                                         |
|-------------------------------------------------------|------------------------------------------|----------------------------------------------------------------------------------------------------------------------------------|---------------------------------------------------------------------------------------|
| Day<br>Uniform<br>Junior Boys<br>(Year<br>7/8/9)      | Shirt and Tie                            | White short sleeved, collared, button front with embroidered Kepnock emblem on pocket; tie with elasticized fastener             | Mint green with bottle green trim;<br>bottle green tie                                |
|                                                       | Trouser/Short                            | Plain black worn with plain black narrow leather belt (no keepers/no belt)                                                       | Black poly cotton                                                                     |
| Day Uniform Junior Girls (Year 7/8/9)                 | Blouse and Tie                           | Mint green, short sleeve, collared, shaped blouse with double action back and embroidered Kepnock emblem; button-on tie included | Mint green with bottle green trim and attached button-on green tie                    |
|                                                       | Skirt                                    | Black skirt with bottle green inverted pleats each side, knee length                                                             | Black Gabardine/Caesarella with bottle green inverted pleats                          |
|                                                       | Trouser/shorts                           | Plain full-length black tailored trouser/shorts                                                                                  | Black Caesarella                                                                      |
| Junior Boys<br>and Girls<br>Year 7/8/9                | Shirt                                    | Junior Polo (Yrs 7/8/9), short sleeves, tab front; embroidered emblem on left side; side slits                                   | Bottle green, black vertical panel each side, gold trim. Black collar with white trim |
| Senior and<br>Junior Boys<br>and Girls                | Shorts                                   | Black elastic/drawstring waist with approved embroidered "K" logo. Inside leg measurement at least 20cm (No short shorts)        | Plain black poly cotton, microfiber, polyester                                        |
| Winter<br>Uniform<br>Senior and<br>Junior<br>Boys and | Sports Track Pants<br>or<br>Long Trouser | Standard plain black sports track pants may be worn with Sports Uniform Plain black tailored trouser - as for Day Uniform        | Tracksuit: black microfibre or fleecy knit                                            |
|                                                       | Polar Fleece Jacket                      | Bottle green polar fleece jacket with front zipper; embroidered Kepnock emblem front left side                                   | Bottle green polar fleece                                                             |
|                                                       | Black Microfibre<br>Jacket               | Black Microfibre jacket, zipper front, embroidered Kepnock emblem front left.                                                    | Black Microfibre                                                                      |
| Girls                                                 | Pullover                                 | Bottle green V-neck knit pullover                                                                                                | Bottle green                                                                          |
| Giris                                                 | Senior Jersey<br>(Year 10/11/12)         | As prescribed by the school                                                                                                      | Pre-ordered through Year<br>Coordinator                                               |
|                                                       | Blazer                                   | Embroidered emblem on left side                                                                                                  | Bottle green                                                                          |
| Day<br>Uniform<br>Senior Boys<br>(Year<br>10/11/12)   | Shirt                                    | White, short sleeved, revere collared Kepnock shirt worn with bottle green tie. Approved 'K' logo on pocket                      | White poly cotton                                                                     |
|                                                       | Trouser/Short                            | Plain full-length black tailored trouser or short. Plain black belt threaded through keepers (no keepers, no belt)               | Black poly cotton                                                                     |
|                                                       | Tie                                      | Plain bottle green tie with embroidered Kepnock emblem                                                                           | Bottle green                                                                          |
| Day<br>Uniform<br>Senior Girls<br>(Year<br>10/11/12)  | Blouse                                   | White short sleeved, collared, shaped blouse with double action back, bottle green trim                                          | White with bottle green piping on pocket & sleeves. Poly Cotton.                      |
|                                                       | Skirt                                    | Black skirt with two bottle green inverted pleats at the front, knee length                                                      | Black Gabardine/Caesarella with bottle green inverted pleats                          |
|                                                       | Tie                                      | Plain bottle green tie with embroidered Kepnock emblem                                                                           | Bottle Green                                                                          |
|                                                       | Trouser/Shorts                           | Plain full-length black tailored trouser/Shorts                                                                                  | Black Caesarella                                                                      |
|                                                       | •                                        |                                                                                                                                  |                                                                                       |