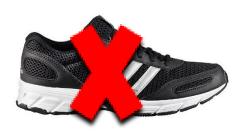

## Senior Girls Day Uniform

**Example of Incorrect footwear** 

Please note: Shoes must provide protection from spills and protect feet from sharp objects found in our specialist teaching areas - Full leather/vinyl shoes (FORMAL OR JOGGERS STYLE). Full BLACK upper and BLACK sole trim with matching BLACK laces, no other colour is permitted.