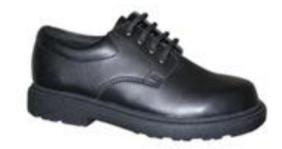

## Senior Girls Day Uniform

**Example of Incorrect footwear** 

Please note: Shoes must provide protection from spills and protect feet from sharp objects found in our specialist teaching areas - Full leather/vinyl shoes (FORMAL OR JOGGERS STYLE). Full BLACK upper and BLACK sole trim with matching BLACK laces, no other colour is permitted.