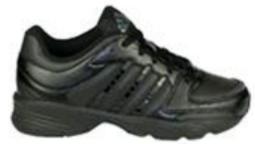

# **Example of correct footwear**

## Senior Girls Day Uniform

**Example of Incorrect footwear** 

Please note: Shoes must provide protection from spills and protect feet from sharp objects found in our specialist teaching areas - Full leather/vinyl shoes (FORMAL OR JOGGERS STYLE). Full BLACK upper and BLACK sole trim with matching BLACK laces, no other colour is permitted.