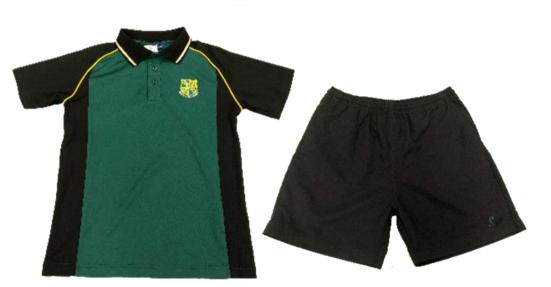

| Туре                                                  | Style                                    | Description                                                                                                                      | Colour/Fabric                                                                         |
|-------------------------------------------------------|------------------------------------------|----------------------------------------------------------------------------------------------------------------------------------|---------------------------------------------------------------------------------------|
| Day<br>Uniform<br>Junior Boys<br>(Year<br>7/8/9)      | Shirt and Tie                            | White short sleeved, collared, button front with embroidered Kepnock emblem on pocket; tie with elasticized fastener             | Mint green with bottle green trim;<br>bottle green tie                                |
|                                                       | Trouser/Short                            | Plain black worn with plain black narrow leather belt (no keepers/no belt)                                                       | Black poly cotton                                                                     |
| Day Uniform Junior Girls (Year 7/8/9)                 | Blouse and Tie                           | Mint green, short sleeve, collared, shaped blouse with double action back and embroidered Kepnock emblem; button-on tie included | Mint green with bottle green trim and attached button-on green tie                    |
|                                                       | Skirt                                    | Black skirt with bottle green inverted pleats each side, knee length                                                             | Black Gabardine/Caesarella with bottle green inverted pleats                          |
|                                                       | Trouser/shorts                           | Plain full-length black tailored trouser/shorts                                                                                  | Black Caesarella                                                                      |
| Junior Boys<br>and Girls<br>Year 7/8/9                | Shirt                                    | Junior Polo (Yrs 7/8/9), short sleeves, tab front; embroidered emblem on left side; side slits                                   | Bottle green, black vertical panel each side, gold trim. Black collar with white trim |
| Senior and<br>Junior Boys<br>and Girls                | Shorts                                   | Black elastic/drawstring waist with approved embroidered "K" logo. Inside leg measurement at least 20cm (No short shorts)        | Plain black poly cotton, microfiber, polyester                                        |
| Winter<br>Uniform<br>Senior and<br>Junior<br>Boys and | Sports Track Pants<br>or<br>Long Trouser | Standard plain black sports track pants may be worn with Sports Uniform Plain black tailored trouser - as for Day Uniform        | Tracksuit: black microfibre or fleecy knit                                            |
|                                                       | Polar Fleece Jacket                      | Bottle green polar fleece jacket with front zipper; embroidered Kepnock emblem front left side                                   | Bottle green polar fleece                                                             |
|                                                       | Black Microfibre<br>Jacket               | Black Microfibre jacket, zipper front, embroidered Kepnock emblem front left.                                                    | Black Microfibre                                                                      |
| Girls                                                 | Pullover                                 | Bottle green V-neck knit pullover                                                                                                | Bottle green                                                                          |
| Giris                                                 | Senior Jersey<br>(Year 10/11/12)         | As prescribed by the school                                                                                                      | Pre-ordered through Year<br>Coordinator                                               |
|                                                       | Blazer                                   | Embroidered emblem on left side                                                                                                  | Bottle green                                                                          |
| Day<br>Uniform<br>Senior Boys<br>(Year<br>10/11/12)   | Shirt                                    | White, short sleeved, revere collared Kepnock shirt worn with bottle green tie. Approved 'K' logo on pocket                      | White poly cotton                                                                     |
|                                                       | Trouser/Short                            | Plain full-length black tailored trouser or short. Plain black belt threaded through keepers (no keepers, no belt)               | Black poly cotton                                                                     |
|                                                       | Tie                                      | Plain bottle green tie with embroidered Kepnock emblem                                                                           | Bottle green                                                                          |
| Day<br>Uniform<br>Senior Girls<br>(Year<br>10/11/12)  | Blouse                                   | White short sleeved, collared, shaped blouse with double action back, bottle green trim                                          | White with bottle green piping on pocket & sleeves. Poly Cotton.                      |
|                                                       | Skirt                                    | Black skirt with two bottle green inverted pleats at the front, knee length                                                      | Black Gabardine/Caesarella with bottle green inverted pleats                          |
|                                                       | Tie                                      | Plain bottle green tie with embroidered Kepnock emblem                                                                           | Bottle Green                                                                          |
|                                                       | Trouser/Shorts                           | Plain full-length black tailored trouser/Shorts                                                                                  | Black Caesarella                                                                      |
|                                                       | •                                        |                                                                                                                                  |                                                                                       |

**Junior Sport Uniform** 

Junior Boys Day Uniform

Junior Girls Day Uniform