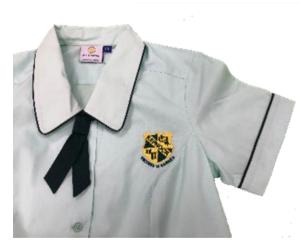

| Туре                                                  | Style                                    | Description                                                                                                                      | Colour/Fabric                                                                         |
|-------------------------------------------------------|------------------------------------------|----------------------------------------------------------------------------------------------------------------------------------|---------------------------------------------------------------------------------------|
| Day<br>Uniform<br>Junior Boys<br>(Year<br>7/8/9)      | Shirt and Tie                            | White short sleeved, collared, button front with embroidered Kepnock emblem on pocket; tie with elasticized fastener             | Mint green with bottle green trim;<br>bottle green tie                                |
|                                                       | Trouser/Short                            | Plain black worn with plain black narrow leather belt (no keepers/no belt)                                                       | Black poly cotton                                                                     |
| Day Uniform Junior Girls (Year 7/8/9)                 | Blouse and Tie                           | Mint green, short sleeve, collared, shaped blouse with double action back and embroidered Kepnock emblem; button-on tie included | Mint green with bottle green trim and attached button-on green tie                    |
|                                                       | Skirt                                    | Black skirt with bottle green inverted pleats each side, knee length                                                             | Black Gabardine/Caesarella with bottle green inverted pleats                          |
|                                                       | Trouser/shorts                           | Plain full-length black tailored trouser/shorts                                                                                  | Black Caesarella                                                                      |
| Junior Boys<br>and Girls<br>Year 7/8/9                | Shirt                                    | Junior Polo (Yrs 7/8/9), short sleeves, tab front; embroidered emblem on left side; side slits                                   | Bottle green, black vertical panel each side, gold trim. Black collar with white trim |
| Senior and<br>Junior Boys<br>and Girls                | Shorts                                   | Black elastic/drawstring waist with approved embroidered "K" logo. Inside leg measurement at least 20cm (No short shorts)        | Plain black poly cotton, microfiber, polyester                                        |
| Winter<br>Uniform<br>Senior and<br>Junior<br>Boys and | Sports Track Pants<br>or<br>Long Trouser | Standard plain black sports track pants may be worn with Sports Uniform Plain black tailored trouser - as for Day Uniform        | Tracksuit: black microfibre or fleecy knit                                            |
|                                                       | Polar Fleece Jacket                      | Bottle green polar fleece jacket with front zipper; embroidered Kepnock emblem front left side                                   | Bottle green polar fleece                                                             |
|                                                       | Black Microfibre<br>Jacket               | Black Microfibre jacket, zipper front, embroidered Kepnock emblem front left.                                                    | Black Microfibre                                                                      |
| Girls                                                 | Pullover                                 | Bottle green V-neck knit pullover                                                                                                | Bottle green                                                                          |
| Giris                                                 | Senior Jersey<br>(Year 10/11/12)         | As prescribed by the school                                                                                                      | Pre-ordered through Year<br>Coordinator                                               |
|                                                       | Blazer                                   | Embroidered emblem on left side                                                                                                  | Bottle green                                                                          |
| Day<br>Uniform<br>Senior Boys<br>(Year<br>10/11/12)   | Shirt                                    | White, short sleeved, revere collared Kepnock shirt worn with bottle green tie. Approved 'K' logo on pocket                      | White poly cotton                                                                     |
|                                                       | Trouser/Short                            | Plain full-length black tailored trouser or short. Plain black belt threaded through keepers (no keepers, no belt)               | Black poly cotton                                                                     |
|                                                       | Tie                                      | Plain bottle green tie with embroidered Kepnock emblem                                                                           | Bottle green                                                                          |
| Day<br>Uniform<br>Senior Girls<br>(Year<br>10/11/12)  | Blouse                                   | White short sleeved, collared, shaped blouse with double action back, bottle green trim                                          | White with bottle green piping on pocket & sleeves. Poly Cotton.                      |
|                                                       | Skirt                                    | Black skirt with two bottle green inverted pleats at the front, knee length                                                      | Black Gabardine/Caesarella with bottle green inverted pleats                          |
|                                                       | Tie                                      | Plain bottle green tie with embroidered Kepnock emblem                                                                           | Bottle Green                                                                          |
|                                                       | Trouser/Shorts                           | Plain full-length black tailored trouser/Shorts                                                                                  | Black Caesarella                                                                      |
|                                                       | •                                        |                                                                                                                                  |                                                                                       |