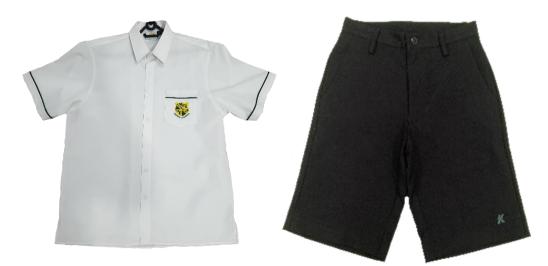

**Junior Sport Uniform** 

Junior Boys Day Uniform

Junior Girls Day Uniform

| Туре                                                  | Style                                    | Description                                                                                                                      | Colour/Fabric                                                                         |
|-------------------------------------------------------|------------------------------------------|----------------------------------------------------------------------------------------------------------------------------------|---------------------------------------------------------------------------------------|
| Day<br>Uniform<br>Junior Boys<br>(Year<br>7/8/9)      | Shirt and Tie                            | White short sleeved, collared, button front with embroidered Kepnock emblem on pocket; tie with elasticized fastener             | Mint green with bottle green trim;<br>bottle green tie                                |
|                                                       | Trouser/Short                            | Plain black worn with plain black narrow leather belt (no keepers/no belt)                                                       | Black poly cotton                                                                     |
| Day Uniform Junior Girls (Year 7/8/9)                 | Blouse and Tie                           | Mint green, short sleeve, collared, shaped blouse with double action back and embroidered Kepnock emblem; button-on tie included | Mint green with bottle green trim and attached button-on green tie                    |
|                                                       | Skirt                                    | Black skirt with bottle green inverted pleats each side, knee length                                                             | Black Gabardine/Caesarella with bottle green inverted pleats                          |
|                                                       | Trouser/shorts                           | Plain full-length black tailored trouser/shorts                                                                                  | Black Caesarella                                                                      |
| Junior Boys<br>and Girls<br>Year 7/8/9                | Shirt                                    | Junior Polo (Yrs 7/8/9), short sleeves, tab front; embroidered emblem on left side; side slits                                   | Bottle green, black vertical panel each side, gold trim. Black collar with white trim |
| Senior and<br>Junior Boys<br>and Girls                | Shorts                                   | Black elastic/drawstring waist with approved embroidered "K" logo. Inside leg measurement at least 20cm (No short shorts)        | Plain black poly cotton, microfiber, polyester                                        |
| Winter<br>Uniform<br>Senior and<br>Junior<br>Boys and | Sports Track Pants<br>or<br>Long Trouser | Standard plain black sports track pants may be worn with Sports Uniform Plain black tailored trouser - as for Day Uniform        | Tracksuit: black microfibre or fleecy knit                                            |
|                                                       | Polar Fleece Jacket                      | Bottle green polar fleece jacket with front zipper; embroidered Kepnock emblem front left side                                   | Bottle green polar fleece                                                             |
|                                                       | Black Microfibre<br>Jacket               | Black Microfibre jacket, zipper front, embroidered Kepnock emblem front left.                                                    | Black Microfibre                                                                      |
| Girls                                                 | Pullover                                 | Bottle green V-neck knit pullover                                                                                                | Bottle green                                                                          |
| Giris                                                 | Senior Jersey<br>(Year 10/11/12)         | As prescribed by the school                                                                                                      | Pre-ordered through Year<br>Coordinator                                               |
|                                                       | Blazer                                   | Embroidered emblem on left side                                                                                                  | Bottle green                                                                          |
| Day<br>Uniform<br>Senior Boys<br>(Year<br>10/11/12)   | Shirt                                    | White, short sleeved, revere collared Kepnock shirt worn with bottle green tie. Approved 'K' logo on pocket                      | White poly cotton                                                                     |
|                                                       | Trouser/Short                            | Plain full-length black tailored trouser or short. Plain black belt threaded through keepers (no keepers, no belt)               | Black poly cotton                                                                     |
|                                                       | Tie                                      | Plain bottle green tie with embroidered Kepnock emblem                                                                           | Bottle green                                                                          |
| Day<br>Uniform<br>Senior Girls<br>(Year<br>10/11/12)  | Blouse                                   | White short sleeved, collared, shaped blouse with double action back, bottle green trim                                          | White with bottle green piping on pocket & sleeves. Poly Cotton.                      |
|                                                       | Skirt                                    | Black skirt with two bottle green inverted pleats at the front, knee length                                                      | Black Gabardine/Caesarella with bottle green inverted pleats                          |
|                                                       | Tie                                      | Plain bottle green tie with embroidered Kepnock emblem                                                                           | Bottle Green                                                                          |
|                                                       | Trouser/Shorts                           | Plain full-length black tailored trouser/Shorts                                                                                  | Black Caesarella                                                                      |
|                                                       | •                                        |                                                                                                                                  |                                                                                       |