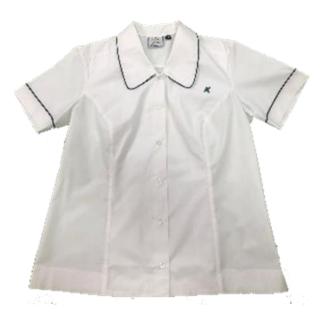

## Senior Girls Day Uniform

**Example of Incorrect footwear** 

Please note: Shoes must provide protection from spills and protect feet from sharp objects found in our specialist teaching areas - Full leather/vinyl shoes (FORMAL OR JOGGERS STYLE). Full BLACK upper and BLACK sole trim with matching BLACK laces, no other colour is permitted.

| Туре                                                  | Style                                    | Description                                                                                                                      | Colour/Fabric                                                                         |
|-------------------------------------------------------|------------------------------------------|----------------------------------------------------------------------------------------------------------------------------------|---------------------------------------------------------------------------------------|
| Day<br>Uniform<br>Junior Boys<br>(Year<br>7/8/9)      | Shirt and Tie                            | White short sleeved, collared, button front with embroidered Kepnock emblem on pocket; tie with elasticized fastener             | Mint green with bottle green trim;<br>bottle green tie                                |
|                                                       | Trouser/Short                            | Plain black worn with plain black narrow leather belt (no keepers/no belt)                                                       | Black poly cotton                                                                     |
| Day Uniform Junior Girls (Year 7/8/9)                 | Blouse and Tie                           | Mint green, short sleeve, collared, shaped blouse with double action back and embroidered Kepnock emblem; button-on tie included | Mint green with bottle green trim and attached button-on green tie                    |
|                                                       | Skirt                                    | Black skirt with bottle green inverted pleats each side, knee length                                                             | Black Gabardine/Caesarella with bottle green inverted pleats                          |
|                                                       | Trouser/shorts                           | Plain full-length black tailored trouser/shorts                                                                                  | Black Caesarella                                                                      |
| Junior Boys<br>and Girls<br>Year 7/8/9                | Shirt                                    | Junior Polo (Yrs 7/8/9), short sleeves, tab front; embroidered emblem on left side; side slits                                   | Bottle green, black vertical panel each side, gold trim. Black collar with white trim |
| Senior and<br>Junior Boys<br>and Girls                | Shorts                                   | Black elastic/drawstring waist with approved embroidered "K" logo. Inside leg measurement at least 20cm (No short shorts)        | Plain black poly cotton, microfiber, polyester                                        |
| Winter<br>Uniform<br>Senior and<br>Junior<br>Boys and | Sports Track Pants<br>or<br>Long Trouser | Standard plain black sports track pants may be worn with Sports Uniform Plain black tailored trouser - as for Day Uniform        | Tracksuit: black microfibre or fleecy knit                                            |
|                                                       | Polar Fleece Jacket                      | Bottle green polar fleece jacket with front zipper; embroidered Kepnock emblem front left side                                   | Bottle green polar fleece                                                             |
|                                                       | Black Microfibre<br>Jacket               | Black Microfibre jacket, zipper front, embroidered Kepnock emblem front left.                                                    | Black Microfibre                                                                      |
| Girls                                                 | Pullover                                 | Bottle green V-neck knit pullover                                                                                                | Bottle green                                                                          |
| Giris                                                 | Senior Jersey<br>(Year 10/11/12)         | As prescribed by the school                                                                                                      | Pre-ordered through Year<br>Coordinator                                               |
|                                                       | Blazer                                   | Embroidered emblem on left side                                                                                                  | Bottle green                                                                          |
| Day<br>Uniform<br>Senior Boys<br>(Year<br>10/11/12)   | Shirt                                    | White, short sleeved, revere collared Kepnock shirt worn with bottle green tie. Approved 'K' logo on pocket                      | White poly cotton                                                                     |
|                                                       | Trouser/Short                            | Plain full-length black tailored trouser or short. Plain black belt threaded through keepers (no keepers, no belt)               | Black poly cotton                                                                     |
|                                                       | Tie                                      | Plain bottle green tie with embroidered Kepnock emblem                                                                           | Bottle green                                                                          |
| Day<br>Uniform<br>Senior Girls<br>(Year<br>10/11/12)  | Blouse                                   | White short sleeved, collared, shaped blouse with double action back, bottle green trim                                          | White with bottle green piping on pocket & sleeves. Poly Cotton.                      |
|                                                       | Skirt                                    | Black skirt with two bottle green inverted pleats at the front, knee length                                                      | Black Gabardine/Caesarella with bottle green inverted pleats                          |
|                                                       | Tie                                      | Plain bottle green tie with embroidered Kepnock emblem                                                                           | Bottle Green                                                                          |
|                                                       | Trouser/Shorts                           | Plain full-length black tailored trouser/Shorts                                                                                  | Black Caesarella                                                                      |
|                                                       | •                                        |                                                                                                                                  |                                                                                       |