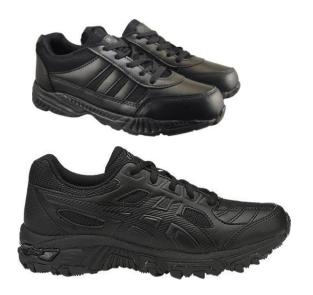

# **Example of correct footwear**

## Senior Girls Day Uniform

**Example of Incorrect footwear** 

Please note: Shoes must provide protection from spills and protect feet from sharp objects found in our specialist teaching areas - Full leather/vinyl shoes (FORMAL OR JOGGERS STYLE). Full BLACK upper and BLACK sole trim with matching BLACK laces, no other colour is permitted.